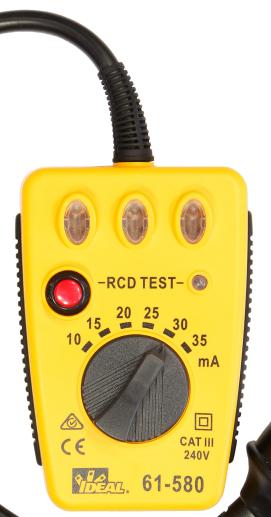

## SOCKET & RCD TESTER

240V AC

## **Product Features:**

- Tests and confirms wiring condition for polarity, earth connection and incorrect wiring.
- Tough rugged case.
- RCD testing with variable tripping currents 10-35mA

## **Specifications:**

| Operating Range         | 240VAC (±10%)                   |  |
|-------------------------|---------------------------------|--|
| Operating Frequency     | 50-60Hz                         |  |
| <b>Current Settings</b> | 10mA, 15mA, 20mA, 25mA,         |  |
|                         | 30mA and 35mA                   |  |
| Safety Standards        | EN 61010-1, EN 61326-1, CAT III |  |
|                         | 240V                            |  |

## **Ordering Information:**

| Description                 | Part Number |
|-----------------------------|-------------|
| Socket & RCD Tester 240V AC | 61-580      |